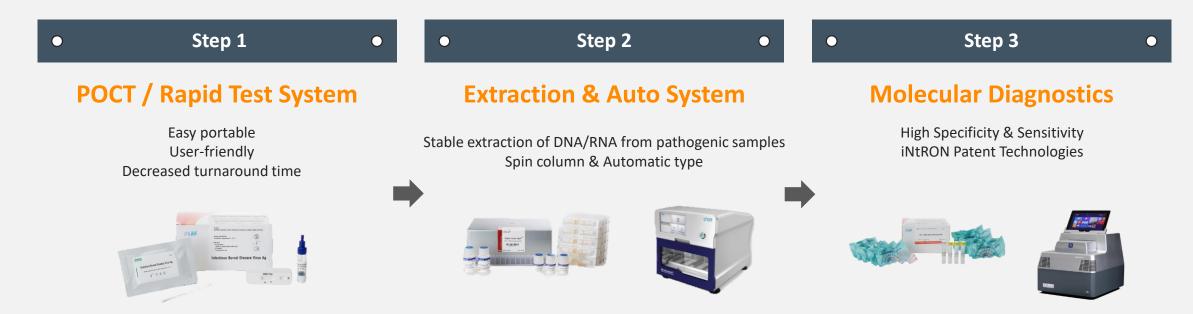

## **tiliF** Full line-up system in Diagnosis

LiliF Diagnostic System provides a "Total solution from Screening to Confirmation". Therefore, it will be the best solution to you !!

- The Rapid Test System to identify condition at Anytime, from Anywhere
- Stable, Fast and High throughput extraction from your samples / Provide spin column and exclusive kits for Miracle AutoXT Automated Device
- High Specificity & Sensitivity by iNtRON Patent Technologies